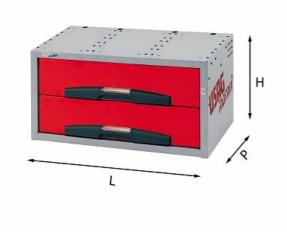

## 5000 CE2

- Drawer chest with 2 drawers H 155 mm
- Supplied with fixing bracket 5002 S4N (U50020047)
- Spare lock: code U05360001Q

## Family details

| Code      | LxPxH mm      | Weight kg | Quantity for packaging |  |
|-----------|---------------|-----------|------------------------|--|
| U50000051 | 742,5x375x382 | 22        | 1                      |  |